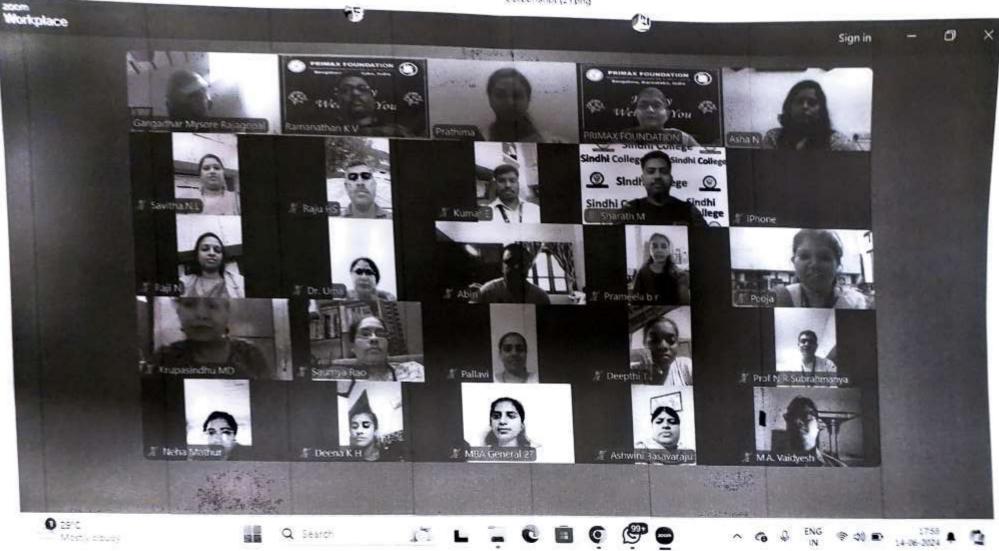

Participants: 139 Participants (45 Inhouse, 11 Students and 82 participants from other institution)

FDP plays a crucial role in enhancing the capabilities of academic staff. These programs aim to equip faculty members with the necessary skills, knowledge and resource to engage in introvative teaching and contribute to their respective fields.

Sinchi College understands the importance of the same and has organised 8 days virtual FDP on topic very much relevant to the present trends, research titled "Quantitative data analysis using SRSS with interpretationand writing research article with Al from 14'to 21" June 2024. The pi ogram was organised in association with Primax.

Overall 8 days sessions were collectively a very useful program for all resggFC \_cholars @8c to \*!'
"aculties in writing a good article. There was good participation with 138 p3rt'CiQ6OtS\*'Of \*\*"\*
Institution.