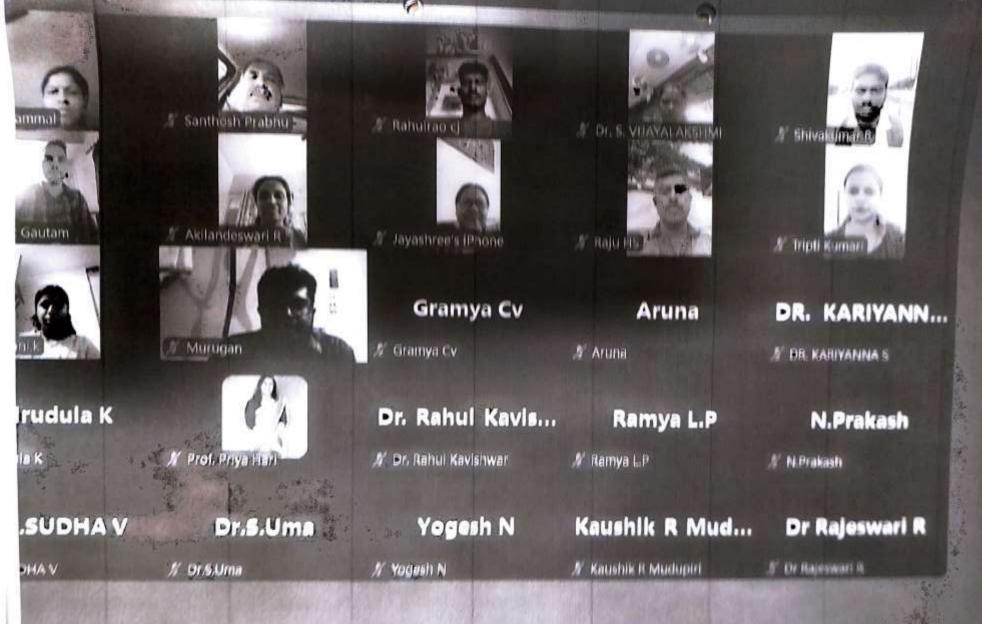

Participants: 139 Participants (45 Inhouse, 11 Students and 82 participants from other institution)

FDP plays a crucial role in enhancing the capabilities of academic staff. These programs aim to equip faculty members with the necessary skills, knowledge and resource to engage in introvative teaching and contribute to their respective fields.

Sinchi College understands the importance of the same and has organised 8 days virtual FDP on topic very much relevant to the present trends, research titled "Quantitative data analysis using SRSS with interpretationand writing research article with Al from 14'to 21" June 2024. The pi ogram was organised in association with Primax.