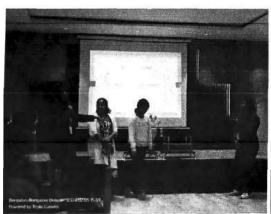

#### CENTRE FOR PG STUDIES

Workshop on "Data analysis"

Centre for PG Studies, Sindhi College, organised a workshop on "Data analysis" for 1" & 2<sup>nd</sup> year M.Com and M.Com [FA] students (20) on 13/07/2024 from 10:00 AM to 4:00 PM. Dr. Madhu S, Professor from Tumkur University was the resource person. The first session includes the title of the project, the research process, and the framing hypothesis. The second session carried the data analysis using SPSS for Primary data and Excel for secondary data. The second session includes the data entry, descriptive statistics, correlation, regression, chi-square test, independent sample T-test, and one-way ANOVA, Comparative Analysis with the help of the Excel application. All the students of I & II year M.Com, and M, Com (FA) attended and learnt how to do the data analysis, interpret the data and find the result.