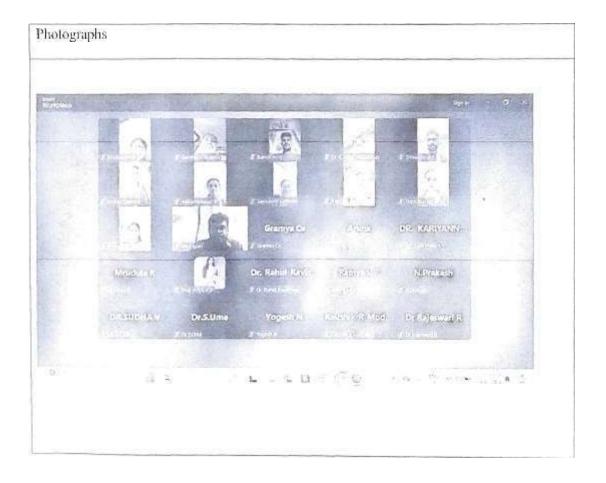

Participants: 139 Participants (45 Inhouse, 11 Students and 82 participants from other institution)

FDP plays a crucial role in enhancing the capabilities of academic staff. These programs aim to equip faculty members with the necessary skills, knowledge and resource to engage in introvative teaching and contribute to their respective fields.

Sinchi College understands the importance of the same and has organised 8 days virtual FDP on topic very much relevant to the present trends, research titled "Quantitative data analysis using SRSS with interpretationand writing research article with Al from 14'to 21" June 2024. The pi ogram was organised in association with Primax.