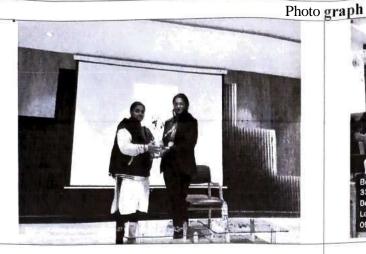

Resource Persons: Adv. Anirudh Murali

On July 12, 2024, the Intellectual Property Rights (IPR) Cell, in association with the Centre for PG Studies, organized a guest lecture on "Practical Exposure to the Non-Obviousness and Industrial Applications of Patents and Copyright." The session was led by Adv. Anirudh Murali, High Court, Karnataka, who has extensive experience in dealing with copyright-related cases. The objective of the workshop was to raise awareness among students about the practical exposure to the non-obviousness and industrial applications of patents and copyrights and to help them understand the legal implications of using non-obviousness and industrial applications of patents and copyrights.

During a lecture, Ms. Mahima provided her insights on patents and copyright laws and policies, with a particular focus on non-obviousness. She explained the key principles of patents and copyrights and how they are used in industrial applications, along with the challenges and opportunities they present. The lecture had a total of 17 attendees (14 Students and 3 Faculty) from Sindhi College, consisting of M. Com and M. Com (FA) students who actively participated in the session. They gained valuable knowledge on the topic through the highly interactive guest lecture, where they had the opportunity to ask questions and clarify their doubts.